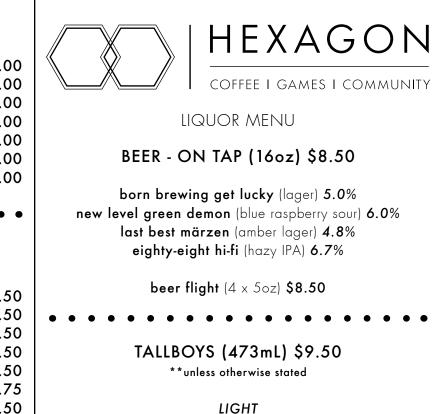

Groups of 8 or more are subject to an 18% gratuity. Please inform staff of any food allergies or intolerances.

LIGHT blindman five of diamonds (pilsner) 4.8% new level berserker blonde (blonde ale) 5.5%

SOUR + FRUIT

dandy the julia (peach cobbler sour ale) 5.0% the establishment jam rock (blackberry sour w/ vanilla) 5.6%

PALE ALE the establishment afternoon delight (NEPA) 5.4%

IPA eighty-eight wave pool (tropical IPA) 6.2% last best tokyo drift (hazy IPA) 7.2%

DARK

born brewing arm candy (milk stout) 6.5%

OTHER

angry orchard crisp apple (hard cider) 5.0% fallentimber meadjito (355mL) (honey, mint & lime mead) 5.5% gradient beverages half & half (355mL) \$8.00 (lemonade & ice tea vodka beverage) **5.0**% gradient beverages transfusion (355mL) \$8.00 (grape & ginger ale vodka beverage) 5.0%