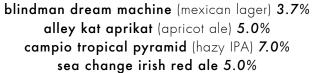

#### LIGHT

campio birrifico (italian pilsner) 5.0%

#### **SOUR + FRUIT**

alley kat mangolorian (mango ale) 5.0% campio albertosourus (tart fruit ale) 5.9% sea change man crush (mandarin ale) 4.0% sea change prairie fairy (blackberry wheat ale) 5.0%

#### ALE + PALE ALE

sea change the wolf (hazy pale ale) 5.5%

analog ready paler two (session IPA) 4.5%